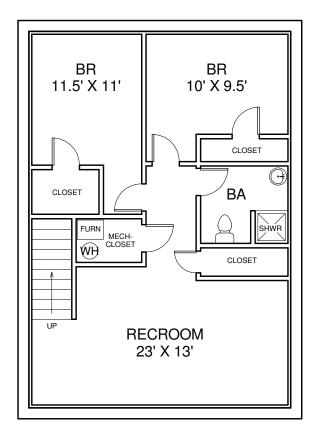

BASEMENT FLOOR PLAN = 950 SQ FT

#### Swedahl Prop. **BSMNT FLOOR PLAN TOM VAITH** & Design Project number 24-14 951 WEEKS AVE A101 Date 12/22/2014 SE Drawn by MS mjswedahl@comcast.net 1/8" = 1'-0" Checked by Checker Scale

12/29/2014 8:00:39 PM