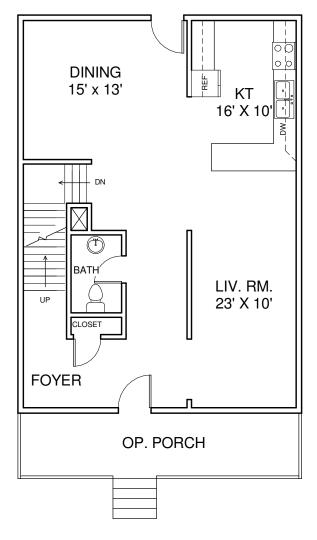

MAIN FLOOR = 950 SQ FT

Main Floor Plan
1/8" = 1'-0"

# Swedahl Prop. & Design

mjswedahl@comcast.net

TOM VAITH 951 WEEKS AVE SE

### MAIN FLOOR PLAN

Project number 24-14
Date 12/22/2014
Drawn by MS
Checked by Checker

A102

Checker Scale 1/8" = 1'-0"

12/29/2014 8:00:40 PM

2ND FLOOR = 973 SQ FT