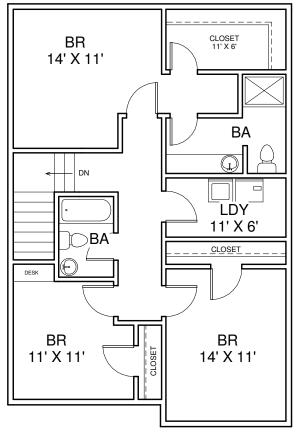

## Swedahl Prop. & Design

mjswedahl@comcast.net

TOM VAITH 951 WEEKS AVE SE

### 2ND FLOOR PLAN

Project number 24-14
Date 12/22/2014
Drawn by MS
Checked by Checker

A103

Checker | Scale | 1/8" = 1'-0"

12/29/2014 8:00:40 PM